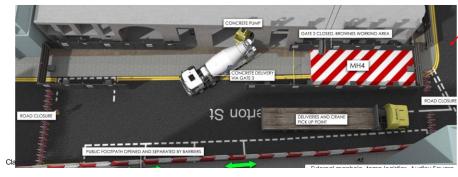

## Dear Neighbours,

09 July 2024

Please note that Waverton Street will be closed from Wednesday 10 July 2024 until the end of August 2024 (please see schematic below).

The road is being closed in order to allow deliveries to access site via the carriageway and not, as usual, the pit lane where manhole works will be carried out. The red/white hatched lines on the schematic show where the manhole works will be conducted.