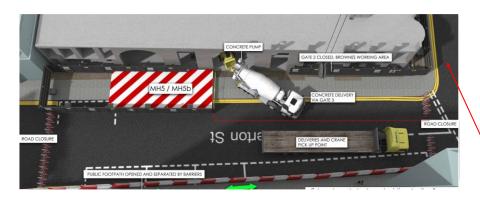

## Dear Neighbours,

09 July 2024

Please note that Waverton Street will be closed from Wednesday 10 July 2024 until the end of August 2024 (please see schematic below).

The road is being closed in order to allow deliveries to access site via the carriageway and not, as usual, the pit lane where manhole works will be carried out. The red/white hatched lines on the schematic show where the manhole works will be conducted.